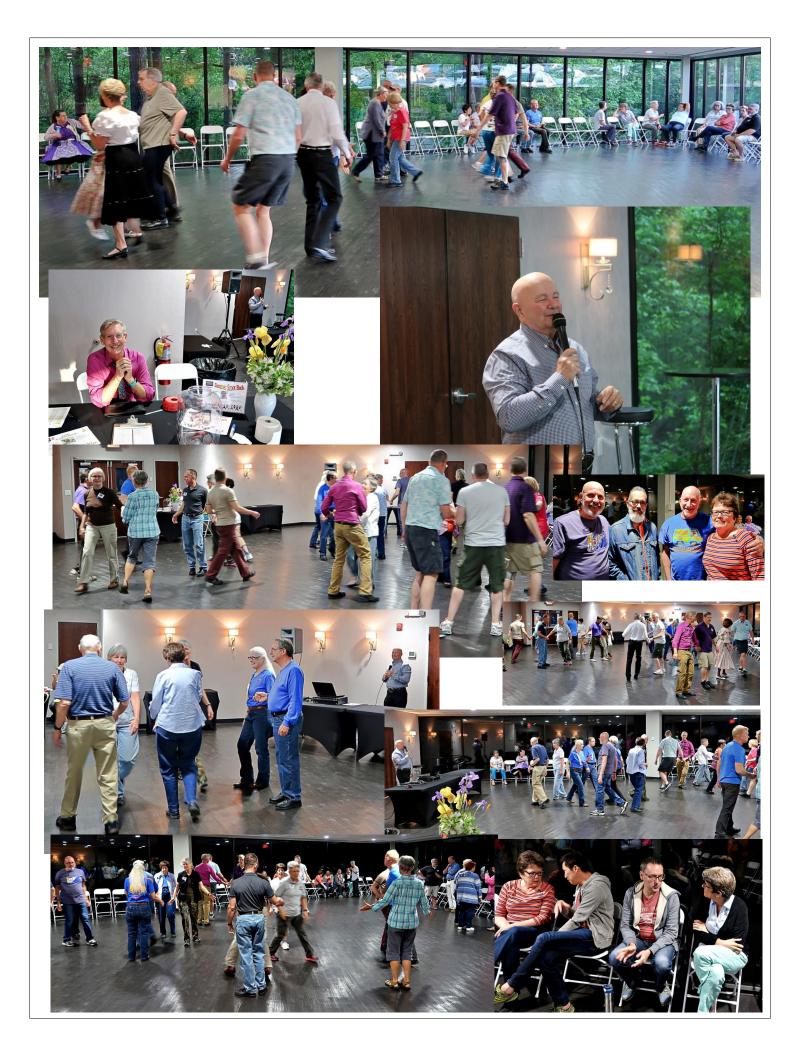

#### **APRIL ALLEMANDE DANCE A BIG HIT**

We had a great turnout on Saturday, April 27<sup>th</sup> for our April Allemande dance with Lenny Newberry. We had some great food and enjoyed Lenny's high-energy style of calling.