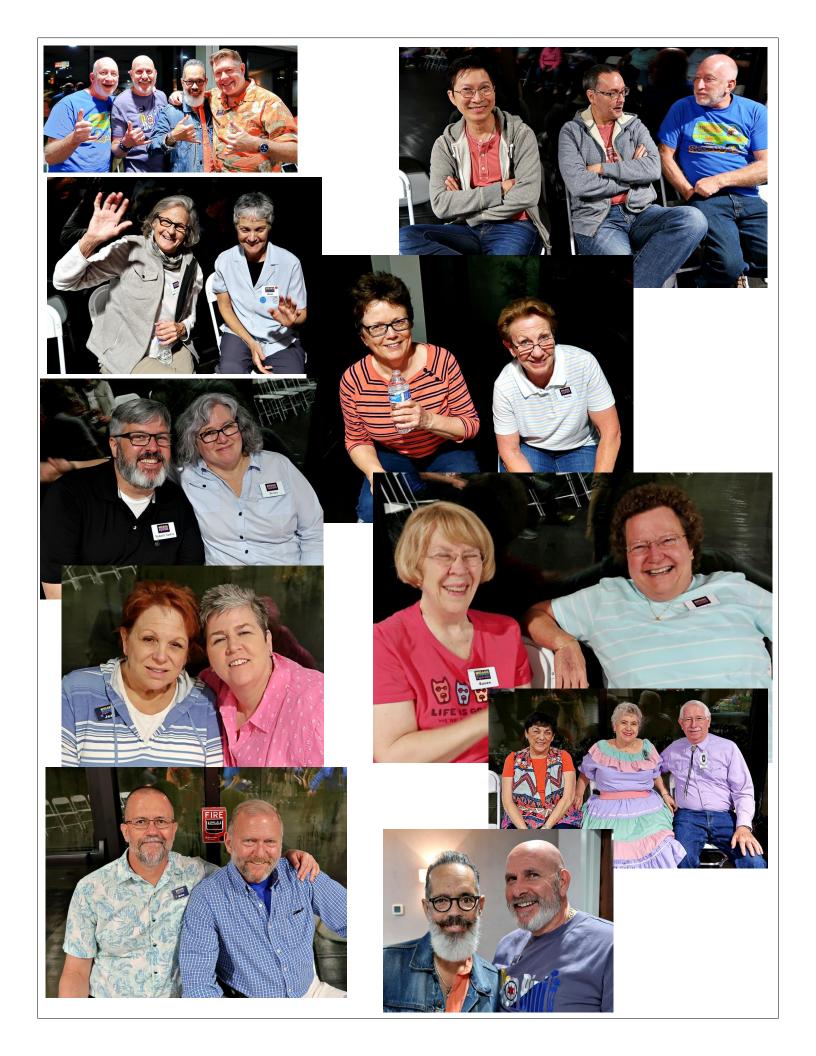

## Hotlanta Squares Members Participate in GSSDA Callers and Cuers Dance on April 14<sup>th</sup>

Thirteen members of Hotlanta Squares turned out for the Georgia State Square Dancers Association's annual Callers and Cuers dance at the Shrine Temple on April 14<sup>th</sup>. According to Clara Welch, we had as many as half of the dancers on the floor. A special thanks goes out to Randy, Kent, Doug, Henry, Glen, JC, Ruth, Deanna, Carol, Deb, Joanie, Betsy and Clara for helping with this event and gaining some good practice time for the new dancers.

### PHOTOJOURNALIST AMY LOMBARD VISITS

Photojournalist Amy Lombard visit our Monday night class on April 16<sup>th</sup> to take photos and video of our dancing and to interview some of our members. She is doing an article on square dancing and was at the IAGSDC Convention in Palm Springs last summer.

### HOTLANTA SQUARES REPRESENTED IN REHOBOTH BEACH

Hotlanta Squares members George, Ernest, Vinnie and Cameron were among those who made it to the Delaware shores on April 27<sup>th</sup> for a weekend of dancing with Dayle Hodge and Sandie Bryant. Looks like they all had a great time and Vinnie found some time for sightseeing along the way.

#### **APRIL ALLEMANDE DANCE A BIG HIT**

We had a great turnout on Saturday, April 27<sup>th</sup> for our April Allemande dance with Lenny Newberry. We had some great food and enjoyed Lenny's high-energy style of calling.