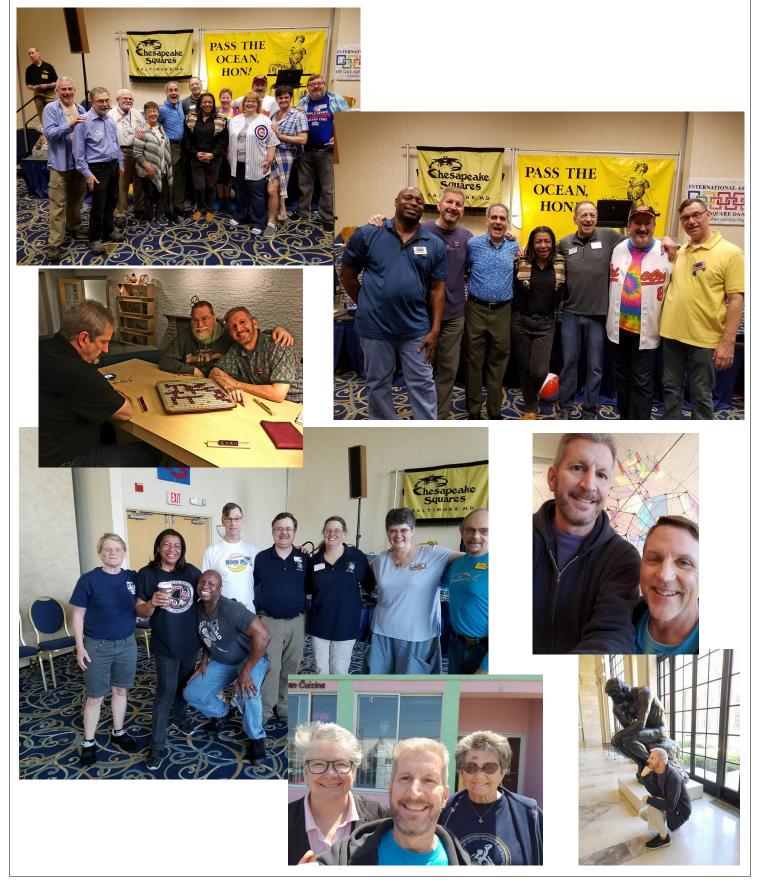

### CIRCLE BACK TO SEATTLE 2018 35TH ANNUAL IAGSDC CONVENTION, JULY 4-8, 2018

If you are planning to attend this year's IAGSDC convention in Seattle, now is the time to register. Visit https://circlebacktoseattle.com for registration information. If you have already registered and would be interested in volunteering, click the Volunteers link on the website to sign up.