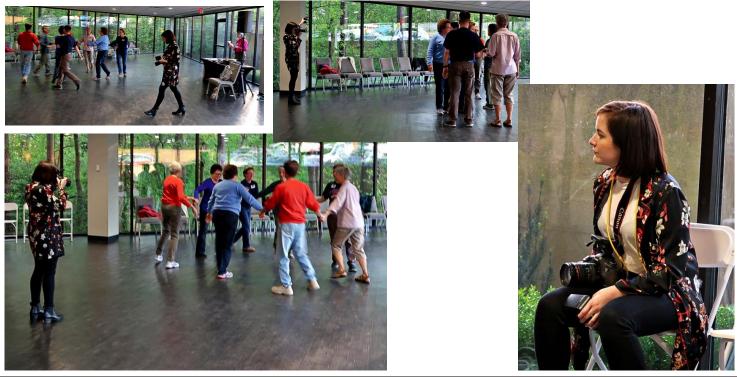

### PHOTOJOURNALIST AMY LOMBARD VISITS

Photojournalist Amy Lombard visit our Monday night class on April 16<sup>th</sup> to take photos and video of our dancing and to interview some of our members. She is doing an article on square dancing and was at the IAGSDC Convention in Palm Springs last summer.