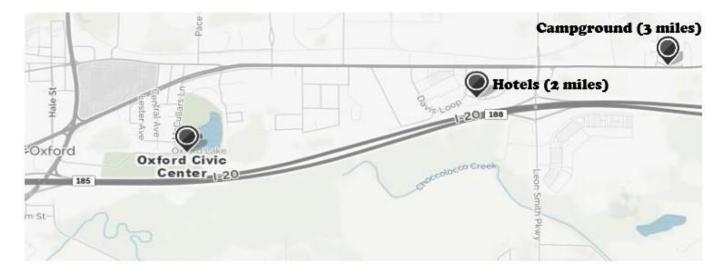

### 40<sup>th</sup> ALABAMA SQUARE AND ROUND DANCE CONVENTION

#### **Every Dance is a Holiday**

AUGUST 23, 24 & 25, 2018

OXFORD CIVIC CENTER 401 McCullars Lane Oxford, AL 36203

 TRAIL END DANCE
 OATOFU, AL 30203

 THURSDAY, August 23rd
 7:00 - 9:00 p.m.

 Wear Your Favorite Holiday Outfits
 Mainstream with Announced Plus

 Rounds & Lines
 FRIDAY, August 24th

 \$5.00 per person
 FRIDAY, August 24th

FRIDAY, August 24th Daytime: 10:00 - 4:00 p.m. Callarama & Early Rounds 6:00 p.m. Evening: 7:00 - 10:00 p.m. Friday: Free to ASARDA members \$10.00/person non-ASARDA members

SATURDAY, August 25<sup>th</sup> Daytime: 10:00 - 4:00 p.m. Callarama & Early Rounds 6:00 p.m. Evening: 7:00 - 10:00 p.m.

\$10.00/person

For more information contact:

Jim Purvis, Convention Chairman 251-653-5442 or Tina Wilkins, Program Chairman 706-518-6197 asardanews@gmail.com

#### 2018 Alabama State Dance Convention August 24<sup>th</sup> & 25<sup>th</sup>, 2018 **Oxford Civic Center** - 401 McCullars Lane, Oxford, AL 36203

Featured Host Hotel Courtyard Marriott (256) 831-7995 289 Colonial Drive, Oxford

Fairfield Inn Marriott (256) 831-1921 143 Colonial Drive, Oxford Camping World Good Sam Campground of Oxford (256) 241-2295 20 Garrett Circle, Anniston

Comfort Suites (256) 835-8873 125 Davis Loop Road, Oxford

Hampton Inn & Suites (256) 831-8958 210 Colonial Drive, Oxford Holiday Inn Express (256) 835-8768 160 Colonial Drive, Oxford

| PRE-I                                                                 | REGISTRATION FOR 2018 CONV | VENTION                                              |
|-----------------------------------------------------------------------|----------------------------|------------------------------------------------------|
| ame<br>His                                                            | Hers                       | Last                                                 |
| Address                                                               |                            |                                                      |
| hone                                                                  | E-mail                     |                                                      |
| Amount Enclosed \$                                                    | \$20 each person of        | r \$10 per person Friday<br>\$10 per person Saturday |
| Under 18 Free                                                         |                            | vio per person balanday                              |
| ASARDA Members FREE Friday N<br>Pre-registration does not include Tra | -                          |                                                      |
| Make checks payable to "ASARDA                                        |                            | 32 <sup>nd</sup> St SW, Lanett, AL 36863             |